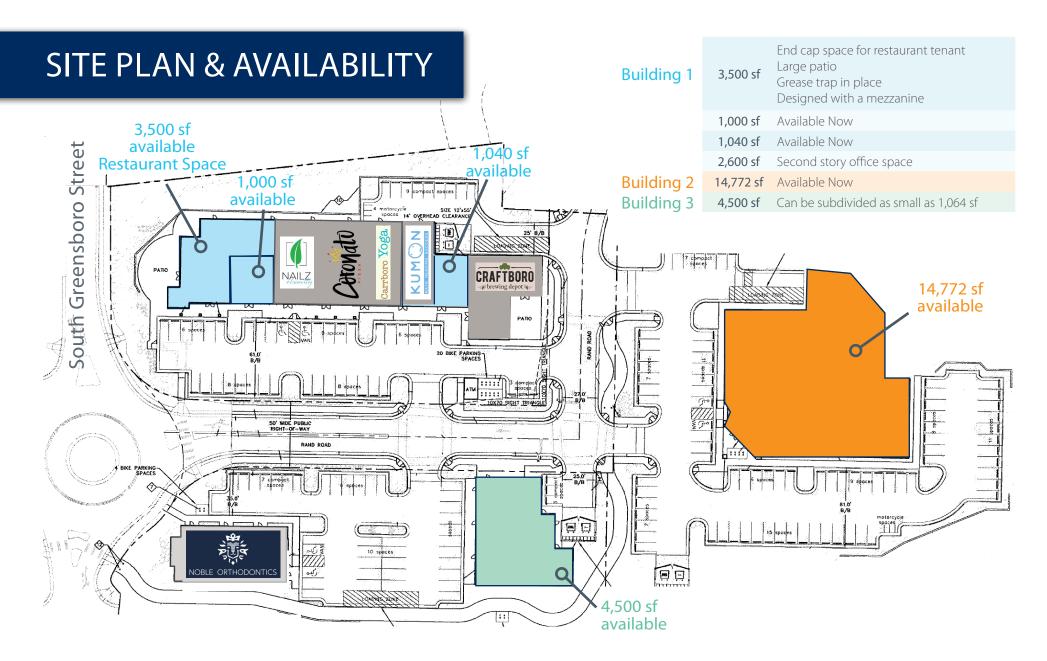

#### Opportunity

- Brand new 45,000-sf retail center for lease
- Opportunity to customize first-generation space
- Tenants include Craftboro Brewing Depot,
  Noble Orthodontics, Nailz, Carrboro Yoga
  and Coronato Pizza
- Pervious parking lot with LED lighting
- Site incudes ATM, bike path and covered bike racks
- Easy access via roundabout
- Highly visible from South Greensboro Street

# **RESTAURANT END-CAP AVAILABLE**

- 3,500-sf end cap restaurant space
- Grease traps in place
- Great visibility
- Large outdoor patio
- Layout includes mezzanine level ideal for a bar or seating area