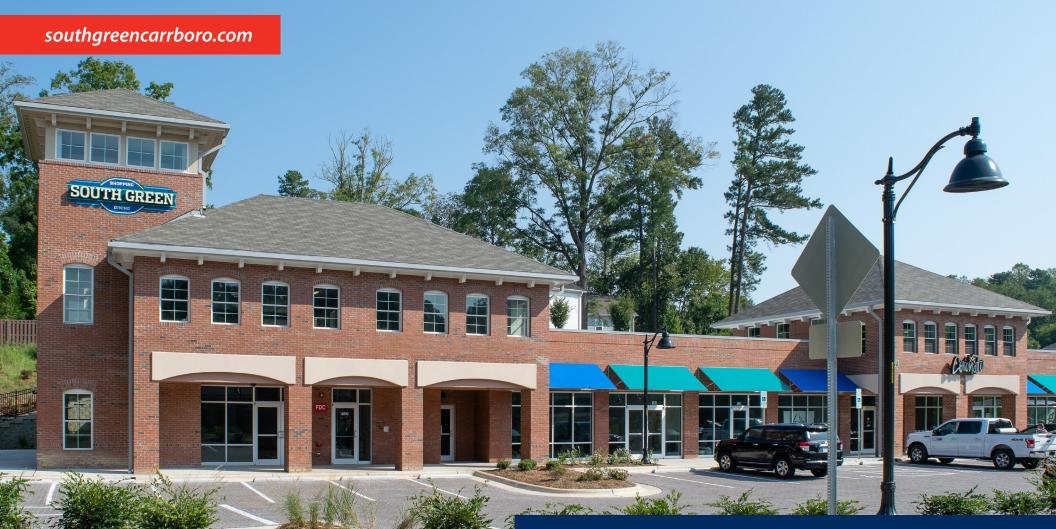

# 101 Two Hills Drive, Carrboro South Green

Join Craftboro Brewing Depot, Carrboro Yoga, Kumon, Noble Orthodontics, Nailz and Coronato Pizza

#### Opportunity

- Brand new 45,000-sf retail center for lease
- Opportunity to customize first-generation space
- Tenants include Craftboro Brewing Depot,
  Noble Orthodontics, Nailz, Carrboro Yoga
  and Coronato Pizza
- Pervious parking lot with LED lighting
- Site incudes ATM, bike path and covered bike racks
- Easy access via roundabout
- Highly visible from South Greensboro Street