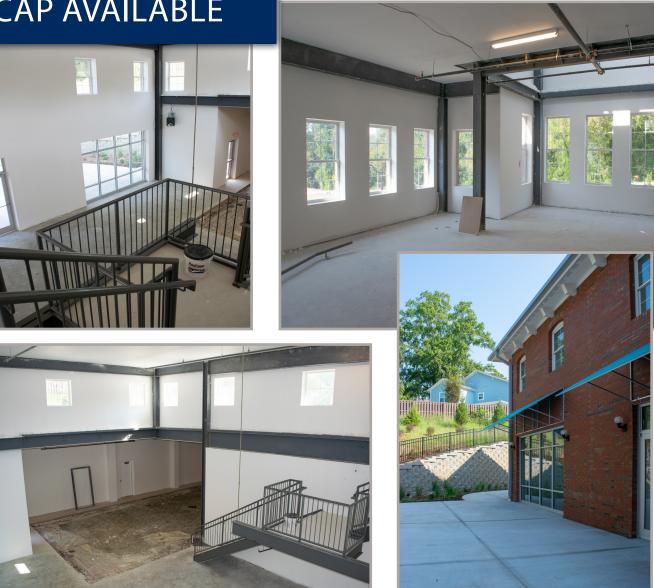

# **RESTAURANT END-CAP AVAILABLE**

- 3,500-sf end cap restaurant space
- Grease traps in place
- Great visibility
- Large outdoor patio
- Layout includes mezzanine level ideal for a bar or seating area