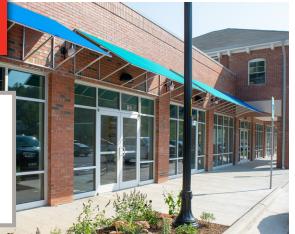

# 101 Two Hills Drive, Carrboro South Green

Join Craftboro Brewing Depot, Carrboro Yoga, Kumon, Noble Orthodontics, Nailz and Coronato Pizza

#### Opportunity

- Brand new 45,000-sf retail center for lease
- Opportunity to customize first-generation space
- Tenants include Craftboro Brewing Depot,
  Noble Orthodontics, Nailz, Carrboro Yoga
  and Coronato Pizza
- Pervious parking lot with LED lighting
- Site incudes ATM, bike path and covered bike racks
- Easy access via roundabout
- Highly visible from South Greensboro Street