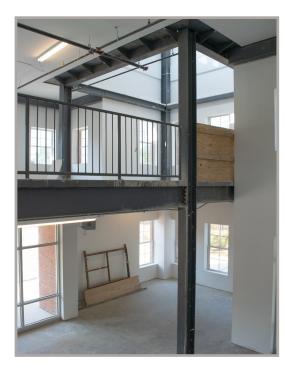

# **RESTAURANT END-CAP AVAILABLE**

- 3,500-sf end cap restaurant space
- Grease traps in place
- Great visibility
- Large outdoor patio
- Layout includes mezzanine level ideal for a bar or seating area