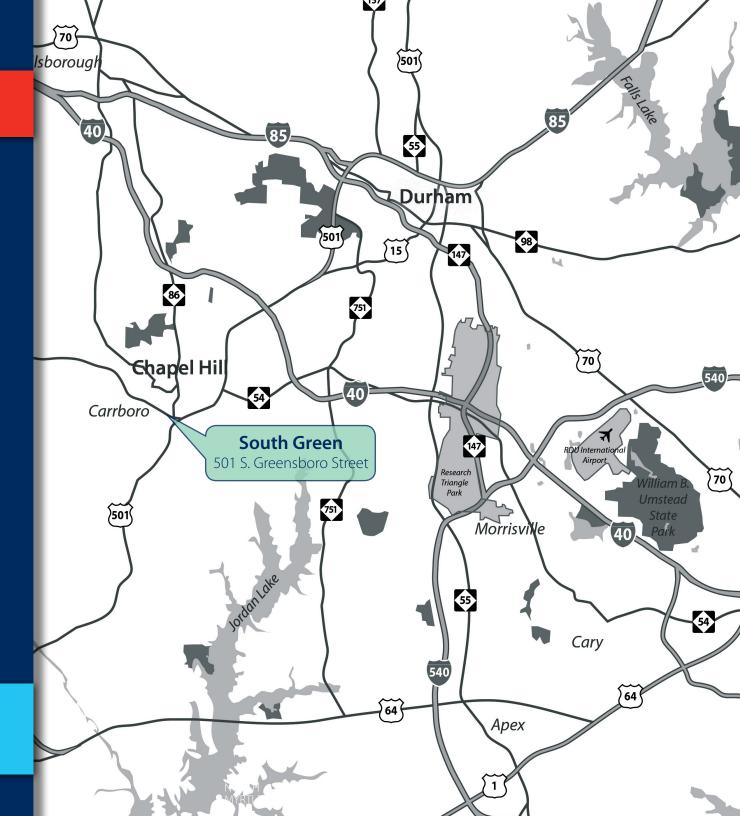

#### Location

- Located just off Highway 54 on South Greensboro Steet
- Downtown Carrboro location, minutes from University of North Carolina at Chapel Hill
- Easy access to Highway 15-501, Highway 54,
  Highway 86, I-40 and the Triangle