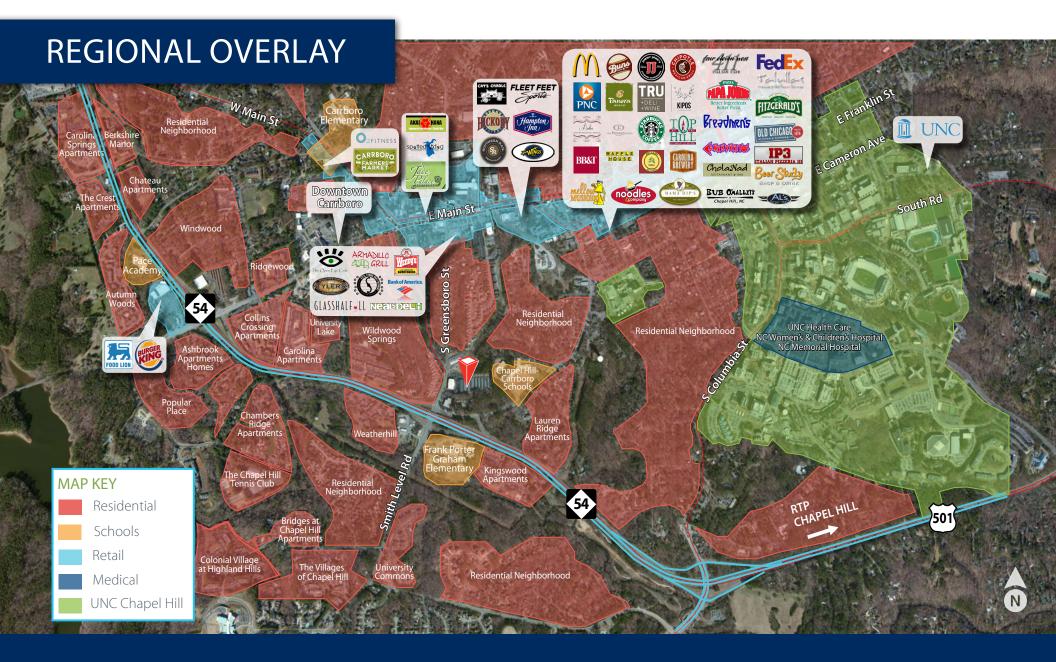

#### Location

- Located just off Highway 54 on South Greensboro Steet
- Downtown Carrboro location, minutes from University of North Carolina at Chapel Hill
- Easy access to Highway 15-501, Highway 54,
  Highway 86, I-40 and the Triangle