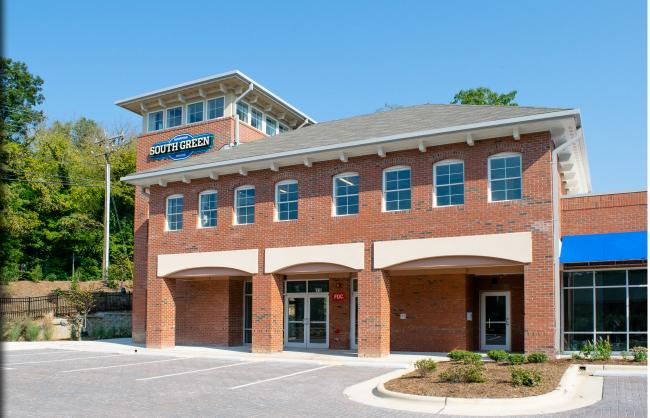

# 101 Two Hills Drive, Carrboro South Green

Join Craftboro Brewing Depot, Carrboro Yoga, Kumon, Noble Orthodontics, Nailz and Coronato Pizza

#### Opportunity

- Brand new 45,000-sf retail center for lease
- Opportunity to customize first-generation space
- Tenants include Craftboro Brewing Depot,
  Noble Orthodontics, Nailz, Carrboro Yoga
  and Coronato Pizza
- Pervious parking lot with LED lighting
- Site incudes ATM, bike path and covered bike racks
- Easy access via roundabout
- Highly visible from South Greensboro Street